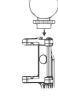

#### 5.REPLACE THE ACCESSORIES Take the bracket off and put it Screw installation