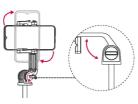

#### 4.UNIVERSAL COLD SHOE PORT (OPTIONAL) The cold shoe port can be

connected to the adaptable live broadcast accessories to expand the multifunctional usage scenarios.

#### 6.UNIVERSAL 1/4 BRITISH SCREW ROD

The 1/4 British Screw Rodcan be connected to the adaptable live broadcast accessories to expand the multi-functional usage scenarios.