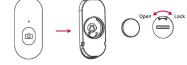

#### the power button for 3 seconds, then turn on the phone bluetooth to enter

1.BI LIFTOOTH PAIRING

Power on after long pressing