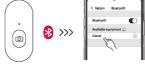

#### the power button for 3 seconds, then turn on the phone bluetooth to enter

1.BI LIFTOOTH PAIRING

Power on after long pressing